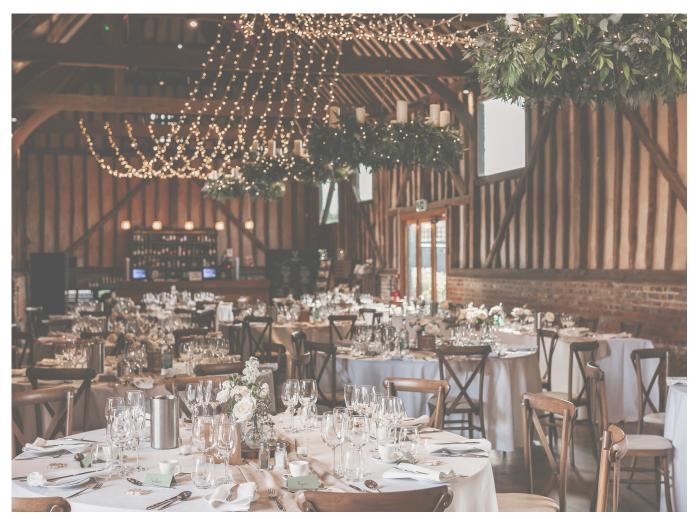

# Lillibrooke Manor and Barns (LM) The Venue

- Use of the 15-acre estate and barns between 8am and midnight
- Unique and separate spaces for your onsite ceremony (max 130), wedding breakfast (max 170) and reception areas for drinks and dancing for up to 220 guests.
- Private preparation room
- Tables and chairs
- PA /sound system/wireless microphone for speeches
- Projector & large screen in the Great Barn
- Easel
- Leather Chesterfield armchairs in Engine House
- Disabled access and toilet facilities
- Free onsite parking
- Pet Friendly

### Heritage Venues Limited (HVL) Event Management & Catering

- Support of our amazing team from the moment you enquire
- Appointed Wedding Planning contact to help you with all your planning and preparation
- Event Manager & full event team on your wedding day
- Experienced staff to co-ordinate pre wedding ceremony registrar meetings
- Complimentary menu tasting for two
- Fully stocked bar (card payments only)
- Use of laptop and Spotify
- Guest Wi-Fi
- Cake table & knife
- Table linen, crockery, cutlery and glassware
- Pre & post event cleaning